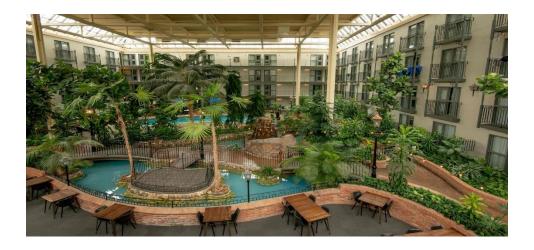

## **Features**

**=** 1

191 guest rooms & suites

**33** 

Indoor swimming pool & hot tub

ဂိုပိုဂ္ဂ

Grand Ballroom seats up to 850 guests

Fitness facilities